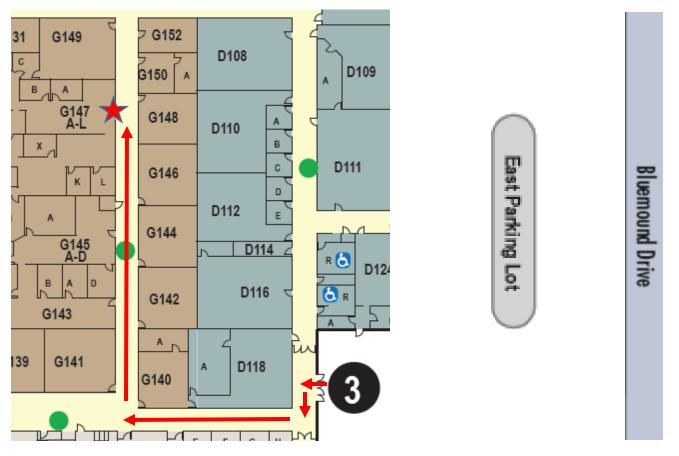

## Site Directions:

There are two roundabouts on Bluemound Drive where you can enter onto the FVTC property. Park in the East Parking Lot which is located between the two roundabout entrances and parallel to Bluemound Drive. Enter the building through Entrance 3 – the entrance number will be located above the door. Follow the red arrows on the map to find Human Resources, Room G147.