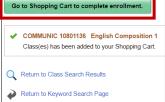

10. The shopping cart does not mean you are done registering. **Select Go to Shopping Cart to complete enrollment** button to go to your shopping cart to finish the registration process. You can also click **Return to Keyword Search Page** to add more classes to your shopping cart.