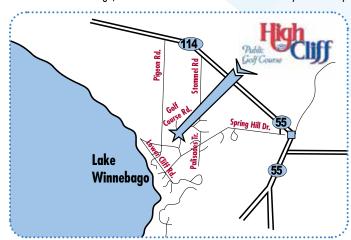

# **Directions:**

High Cliff Golf Course is located just 10 minutes from the Fox Cities on the northeastern shore of Lake Winnebago, two miles south of the intersection of Hwy. 55 & Hwy. 114.